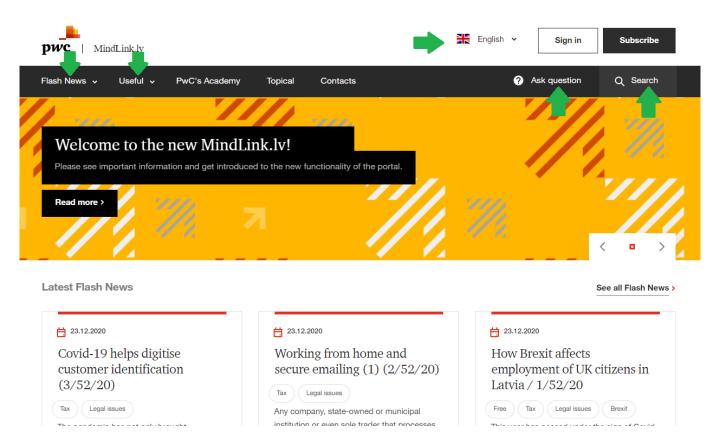

- The "Flash News" section allows you to choose topics you are interested in.
- The "Useful" section gives you access to updated information on taxes in Latvia and worldwide for your daily use, including VAT rates in Latvia and the EU, national social insurance contribution rates, double tax treaties, tax havens, business trip costs, and visas.
- The "Ask a question" section allows you to put your question to PwC's team of experts.
- Use the "Search function" to select the information you need in a guick and easy way.
- The entire content of the portal is available in Latvian, English, and Russian. Language settings can be changed on any page.
- It is easy to forward notifications to your colleagues or share information on social networks.
- The portal is easy to navigate on your computer and smart devices.